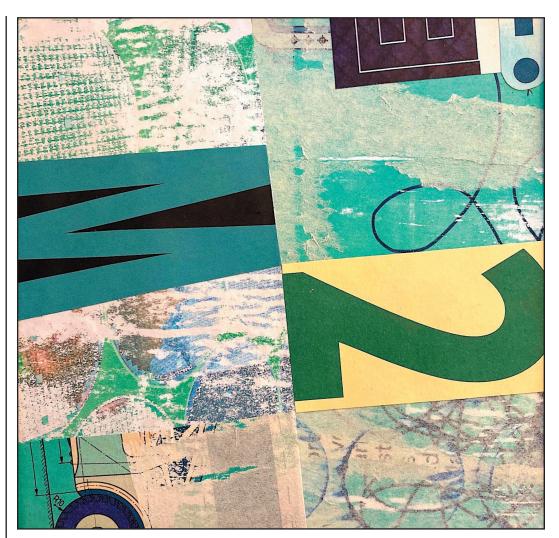

#### **Artwork Statement**

Collage is a simple yet profound medium. It is essentially the combination of paper and glue, but with layering and thought it becomes more complex. The approach in these particular works is abstract with a liberal use of color. These collages are small, measuring

approximately 9" x 9" framed; sometimes mini-worlds can be found in the details and tiny elements of a piece. In many of these works, visual contrast is created by juxtaposing bold graphic details against a hazy or distressed setting. The backgrounds are created using image transfer techniques, producing engaging visual results.

Bring Your Own, 10"x12" framed, Collage

Stand Tall, 9"x9" framed, Collage

Me Two, 10"x10" framed, Collage

Bridges, 9"x9" framed, Collage

Alphabet, 5"x5" on cradled board, Collage

River Run, 9"x9" framed, Collage