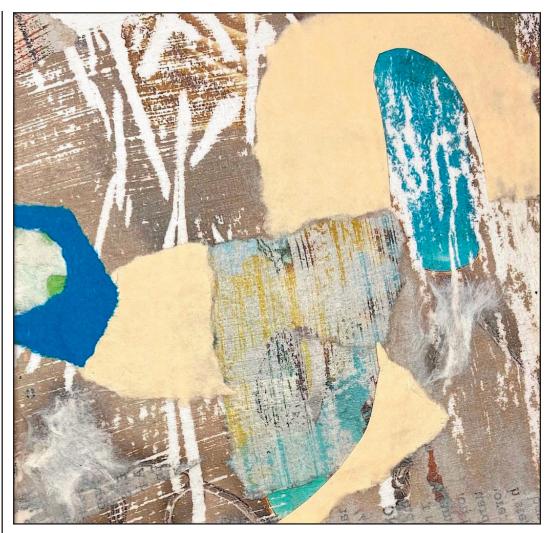

#### **Artwork Statement**

Collage is a simple yet profound medium. It is essentially the combination of paper and glue, but with layering and thought it becomes more complex. The approach in these particular works is abstract with a liberal use of color. These collages are small, measuring

approximately 9" x 9" framed; sometimes mini-worlds can be found in the details and tiny elements of a piece. In many of these works, visual contrast is created by juxtaposing bold graphic details against a hazy or distressed setting. The backgrounds are created using image transfer techniques, producing engaging visual results.

Exit This Way, 9"x9" framed, Collage

Boulders, 9"x9" framed, Collage

Butterscotch, 9"x9" framed, Collage

Broken Heart, 9"x9" framed, Collage