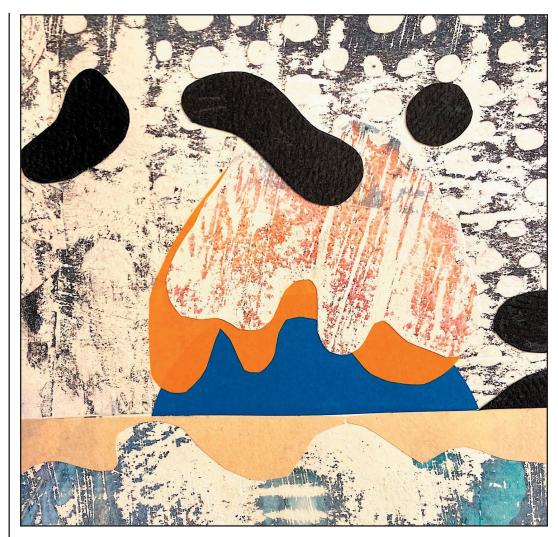

#### **Artwork Statement**

Collage is a simple yet profound medium. It is essentially the combination of paper and glue, but with layering and thought it becomes more complex. The approach in these particular works is abstract with a liberal use of color. These collages are small, measuring

approximately 9" x 9" framed; sometimes mini-worlds can be found in the details and tiny elements of a piece. In many of these works, visual contrast is created by juxtaposing bold graphic details against a hazy or distressed setting. The backgrounds are created using image transfer techniques, producing engaging visual results.