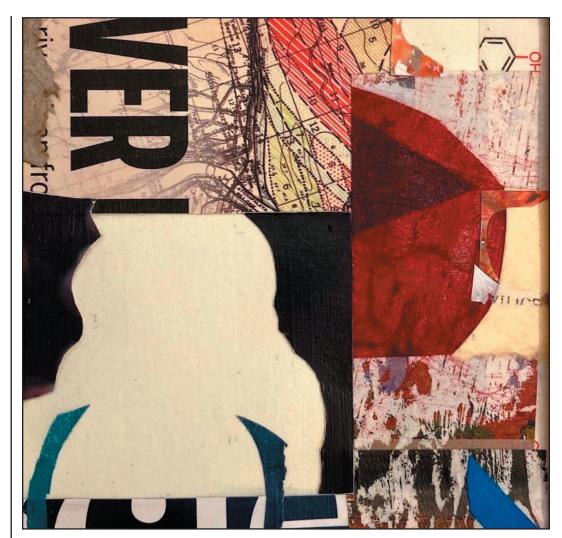

#### **Artwork Statement**

Collage is a simple yet profound medium. It is essentially the combination of paper and glue, but with layering and thought it becomes more complex. The approach in these particular works is abstract with a liberal use of color. These collages are small, measuring

approximately 9" x 9" framed; sometimes mini-worlds can be found in the details and tiny elements of a piece. In many of these works, visual contrast is created by juxtaposing bold graphic details against a hazy or distressed setting. The backgrounds are created using image transfer techniques, producing engaging visual results.

Exit This Way, 9"x9" framed, Collage

Boulders, 9"x9" framed, Collage

Butterscotch, 9"x9" framed, Collage

Broken Heart, 9"x9" framed, Collage