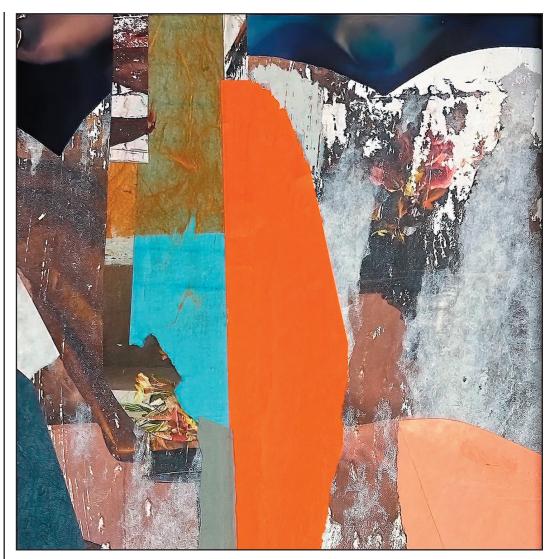

#### **Artwork Statement**

Collage is a simple yet profound medium. It is essentially the combination of paper and glue, but with layering and thought it becomes more complex. The approach in these particular works is abstract with a liberal use of color. These collages are small, measuring

approximately 9" x 9" framed; sometimes mini-worlds can be found in the details and tiny elements of a piece. In many of these works, visual contrast is created by juxtaposing bold graphic details against a hazy or distressed setting. The backgrounds are created using image transfer techniques, producing engaging visual results.