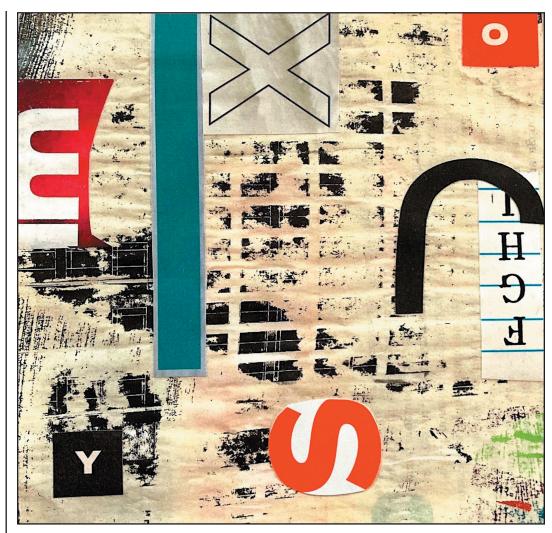

#### **Artwork Statement**

Collage is a simple yet profound medium. It is essentially the combination of paper and glue, but with layering and thought it becomes more complex. The approach in these particular works is abstract with a liberal use of color. These collages are small, measuring

approximately 9" x 9" framed; sometimes mini-worlds can be found in the details and tiny elements of a piece. In many of these works, visual contrast is created by juxtaposing bold graphic details against a hazy or distressed setting. The backgrounds are created using image transfer techniques, producing engaging visual results.

Bring Your Own, 10"x12" framed, Collage

Stand Tall, 9"x9" framed, Collage

Me Two, 10"x10" framed, Collage

Bridges, 9"x9" framed, Collage

Alphabet, 5"x5" on cradled board, Collage

River Run, 9"x9" framed, Collage