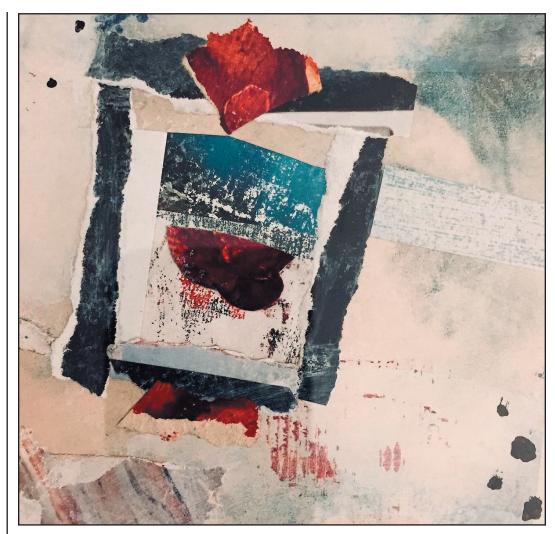

#### **Artwork Statement**

Collage is a simple yet profound medium. It is essentially the combination of paper and glue, but with layering and thought it becomes more complex. The approach in these particular works is abstract with a liberal use of color. These collages are small, measuring

approximately 9" x 9" framed; sometimes mini-worlds can be found in the details and tiny elements of a piece. In many of these works, visual contrast is created by juxtaposing bold graphic details against a hazy or distressed setting. The backgrounds are created using image transfer techniques, producing engaging visual results.