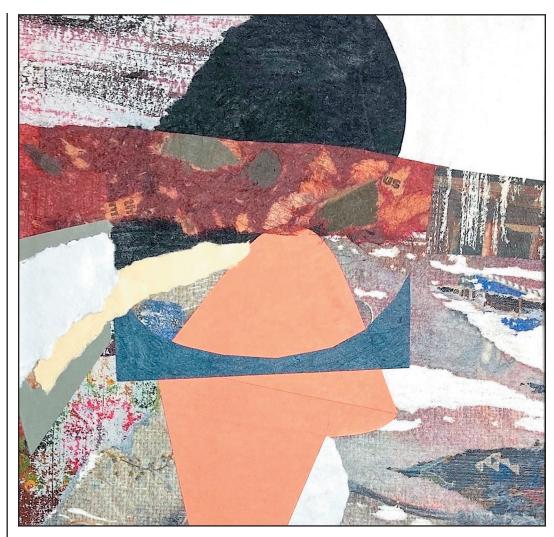

#### **Artwork Statement**

Collage is a simple yet profound medium. It is essentially the combination of paper and glue, but with layering and thought it becomes more complex. The approach in these particular works is abstract with a liberal use of color. These collages are small, measuring

approximately 9" x 9" framed; sometimes mini-worlds can be found in the details and tiny elements of a piece. In many of these works, visual contrast is created by juxtaposing bold graphic details against a hazy or distressed setting. The backgrounds are created using image transfer techniques, producing engaging visual results.

Exit This Way, 9"x9" framed, Collage

Boulders, 9"x9" framed, Collage

Butterscotch, 9"x9" framed, Collage

Broken Heart, 9"x9" framed, Collage