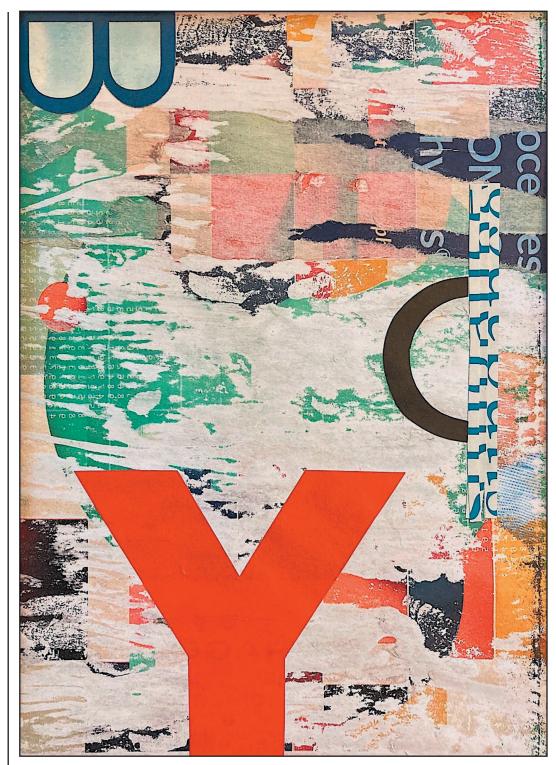

#### **Artwork Statement**

Collage is a simple yet profound medium. It is essentially the combination of paper and glue, but with layering and thought it becomes more complex. The approach in these particular works is abstract with a liberal use of color. These collages are small, measuring

approximately 9" x 9" framed; sometimes mini-worlds can be found in the details and tiny elements of a piece. In many of these works, visual contrast is created by juxtaposing bold graphic details against a hazy or distressed setting. The backgrounds are created using image transfer techniques, producing engaging visual results.

Bring Your Own, 10"x12" framed, Collage

Stand Tall, 9"x9" framed, Collage

Me Two, 10"x10" framed, Collage

Bridges, 9"x9" framed, Collage

Alphabet, 5"x5" on cradled board, Collage

River Run, 9"x9" framed, Collage