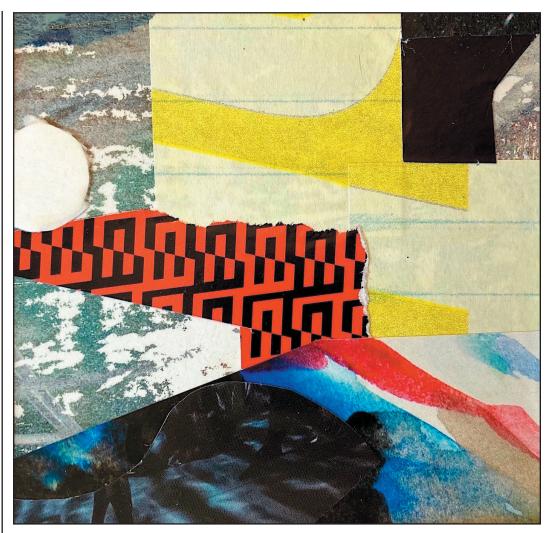

#### **Artwork Statement**

Collage is a simple yet profound medium. It is essentially the combination of paper and glue, but with layering and thought it becomes more complex. The approach in these particular works is abstract with a liberal use of color. These collages are small, measuring

approximately 9" x 9" framed; sometimes mini-worlds can be found in the details and tiny elements of a piece. In many of these works, visual contrast is created by juxtaposing bold graphic details against a hazy or distressed setting. The backgrounds are created using image transfer techniques, producing engaging visual results.

Exit This Way, 9"x9" framed, Collage

Boulders, 9"x9" framed, Collage

Butterscotch, 9"x9" framed, Collage

Broken Heart, 9"x9" framed, Collage